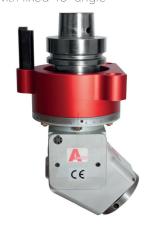

lubrication                                                                            |
| Max. saw blade diameter:                        | Housing height short: ~ Ø220 mm<br>Housing height medium: ~ Ø280 mm<br>Housing height long: ~ Ø300 mm |
|                                                 |                                                                                                       |













#### Tool connection

- ATlock
- ER 32
- Modular interface
- S1 saw blade flange
- K2 saw blade flange
- ER 25
- Other connections on request



#### Machine connection:

ATEMAG aggregates are used on all CNC machines and robot systems. The machine connection is precisely matched to the technical requirements of the CNC machine or robot.

# MONO FIX ULTRA LINE

with fixed 45° angle



Max. saw blade diameter: ~ ø250 mm