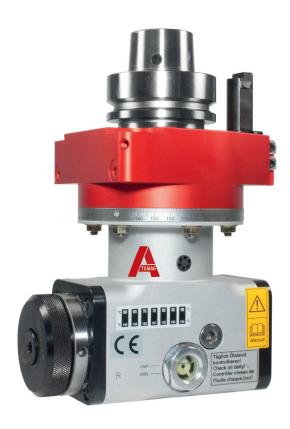

## MONO ULTRA LINE

Aggregate for heavy-duty sawing ideal for large saw blades, roughing cutters, profile cutters, and grinding tools

Machining capabilities: Sawing, routing, brushing, planing, and grinding Typical applications:

### Technical Specifications

| ·                                               |                                                                                                       |
|-------------------------------------------------|-------------------------------------------------------------------------------------------------------|
| Max. input speed:                               | 12,000 rpm                                                                                            |
| Max. output speed:                              | 8,100 rpm                                                                                             |
| Gear ratio:                                     | 1: 0.676                                                                                              |
| Max. torque:                                    | 22 Nm                                                                                                 |
| Permissible operating temperature:              | max. 85°C                                                                                             |
| Positioning of torque arm with respect to tool: | 360°                                                                                                  |
| Machining angle:                                | 90°                                                                                                   |
| Number of tool outputs:                         | 1/ fixed                                                                                              |
| Lubrication:                                    | Oil / Oil bath lubrication                                                                            |
| Max. saw blade diameter:                        | Housing height short: ~ Ø220 mm<br>Housing height medium: ~ Ø280 mm<br>Housing height long: ~ Ø300 mm |
|                                                 |                                                                                                       |

#### Tool connection

- ATlock
- ER 32
- Modular interface
- S1 saw blade flange
- K2 saw blade flange
- ER 25
- Other connections on request