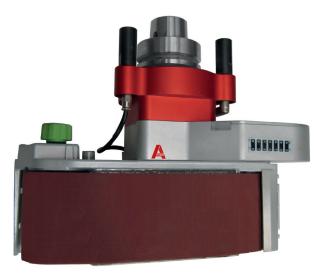

## BELT SANDING AGGREGATE

Efficient sanding of convex and flat edges

Fully automated grinding of edges on CNC machines

Technical Specifications

| Max. input speed:                               | 7,560 rpm                     |
|-------------------------------------------------|-------------------------------|
| Max. output speed:                              | 1,890 rpm                     |
| Gear ratio:                                     | 4:1                           |
| Max torque:                                     | 1 Nm                          |
| Permissible operating temperature:              | max. 85°C                     |
| Positioning of torque arm with respect to tool: | 4 x 90°                       |
| Machining angle:                                | vertical                      |
| Number of tool outputs:                         | 1 / fixed                     |
| Lubrication:                                    | Grease / Lifetime lubrication |
|                                                 |                               |

Tool connection:

• Grinding belt 533x75 mm

Other connections on request

Machine connection:

ATEMAG aggregates are used on all CNC machines and robot systems. The machine connection is precisely matched to the technical requirements of the CNC machine or robot.